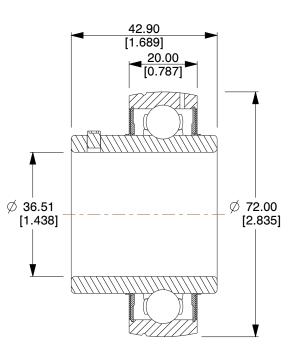

## NOTES:

- 1. SERIES: UC
- 2. ITEM: Insert Ball Bearing 3. LOCKING TYPE: Setscrew
- 4. BEARING MATERIAL: AISI 52100 Steel
- 5. DYNAMIC LOAD CAPACITY: 5777.59 Lb.

| 3. D TRAINIO LOAD OAT AOTTI 3777.33 ED.                                                                                                             |                                                                                                                                                                                                                                                                                                                                                                                                                                                                  |                                                                                                                                                                                                                    | COMPONENT | Insert Ball Bearing                         |       |            |
|-----------------------------------------------------------------------------------------------------------------------------------------------------|------------------------------------------------------------------------------------------------------------------------------------------------------------------------------------------------------------------------------------------------------------------------------------------------------------------------------------------------------------------------------------------------------------------------------------------------------------------|--------------------------------------------------------------------------------------------------------------------------------------------------------------------------------------------------------------------|-----------|---------------------------------------------|-------|------------|
| <b>GRAINGER</b><br>100 Grainger Parkway, Lake Forest, Illinois 60045-5201<br>1-(800) GRAINGER, 1-(800) 472-4643, (847) 535-1000<br>www.grainger.com | This file and any associated information and specifications<br>are provided for reference and evaluation purposes only,<br>and is subject to change without notice. Grainger makes<br>no representations, warranties or guarantees as to the<br>appropriateness, accuracy, completeness, or suitability<br>for any purpose, of the file, information or specifications.<br>You are solely responsible for the use of the file,<br>information or specifications. | This drawing is the property of<br>GRAINGER. It contains confidential,<br>proprietary information that is<br>GRAINGER property. Do not disclose<br>to or duplicate for others except<br>as authorized by GRAINGER. |           | 36VA83                                      |       | UNIT<br>MM |
|                                                                                                                                                     |                                                                                                                                                                                                                                                                                                                                                                                                                                                                  |                                                                                                                                                                                                                    |           | Insert Ball Brng, UC, 1-7/16 dia, 5777.59lb | SHEET |            |
|                                                                                                                                                     |                                                                                                                                                                                                                                                                                                                                                                                                                                                                  | SCALE                                                                                                                                                                                                              | 0.90      | insert bail bring,                          |       | 1 of 1     |