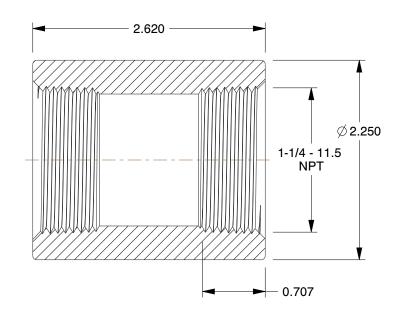

## NOTES:

1. ITEM: Coupling

PIPE SIZE - PIPE FITTING: 1-1/4"
 MAX. PRESSURE: 3000 psi@72°F
 FITTING CONNECTION TYPE: FNPT
 FITTING SCHEDULE/CLASS: Class 3000
 PIPE FITTING MATERIAL: Black Forged Steel

7. STANDARDS: ANSI B1.20.1, ASME B16.11 and SA105, and ASTM A105