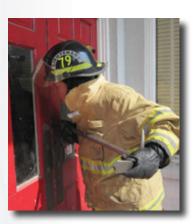

## Halligan-Style Fordible Entry Tool

The One-Piece Steel Halligan That's Drop-Forged For Maximum Strength, Made In U.S.A.

Council's forcible-entry tool is the strongest professional-grade Halligan you can buy. That's because it's a one-piece tool, drop-forged from the toughest alloy steel. This multipurpose tool is designed for effective prying, striking and punching through obstacles. It is perfect for breaking windows, ventilating roofs and forcing doors open. The Halligan's working ends are heat-treated for extra strength and wear resistance. Both the fork end and the pry/horn end are designed for ideal leverage during forcible entry applications.

## Halligan-Style Forcible Entry Tool.

All Halligans are not created equal. Council Tool offers the one-piece, forged forcible entry tool that firefighters and safety forces count on.

- One-piece design and construction
- Drop-forged from tough alloy steel
- Natural steel finish, heat-treated
- Strap holes are forged-in for maximum strength
- Available in two lengths: 30" and 36"
- Made in U.S.A.