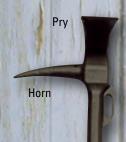

## Halligan-Style Fordible Entry Tool

The One-Piece Steel Halligan That's Drop-Forged For Maximum Strength, Made In U.S.A.

Council's forcible-entry tool is the strongest professional-grade Halligan you can buy. That's because it's a one-piece tool, drop-forged from the toughest alloy steel. This multipurpose tool is designed for effective prying, striking and punching through obstacles. It is perfect for breaking windows, ventilating roofs and forcing doors open. The Halligan's working ends are heat-treated for extra strength and wear resistance. Both the fork end and the pry/horn end are designed for ideal leverage during forcible entry applications.