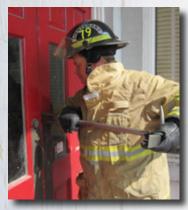

## Halligan-Style Fordible Entry Tool

The One-Piece Steel Halligan That's Drop-Forged For Maximum Strength, Made In U.S.A.

Council's forcible-entry tool is the strongest professional-grade Halligan you can buy. That's because it's a one-piece tool, drop-forged from the toughest alloy steel. This multipurpose tool is designed for effective prying, striking and punching through obstacles. It is perfect for breaking windows, ventilating roofs and forcing doors open. The Halligan's working ends are heat-treated for extra strength and wear resistance. Both the fork end and the pry/horn end are designed for ideal leverage during forcible entry applications.