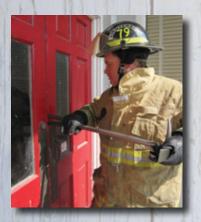

## Halligan-Style Fordible Entry Tool

The One-Piece Steel Halligan That's Drop-Forged For Maximum Strength, Made In U.S.A.

Council's forcible-entry tool is the strongest professional-grade Halligan you can buy. That's because it's a one-piece tool, drop-forged from the toughest alloy steel. This multipurpose tool is designed for effective prying, striking and punching through obstacles. It is perfect for breaking windows, ventilating roofs and forcing doors open. The Halligan's working ends are heat-treated for extra strength and wear resistance. Both the fork end and the pry/horn end are designed for ideal leverage during forcible entry applications.